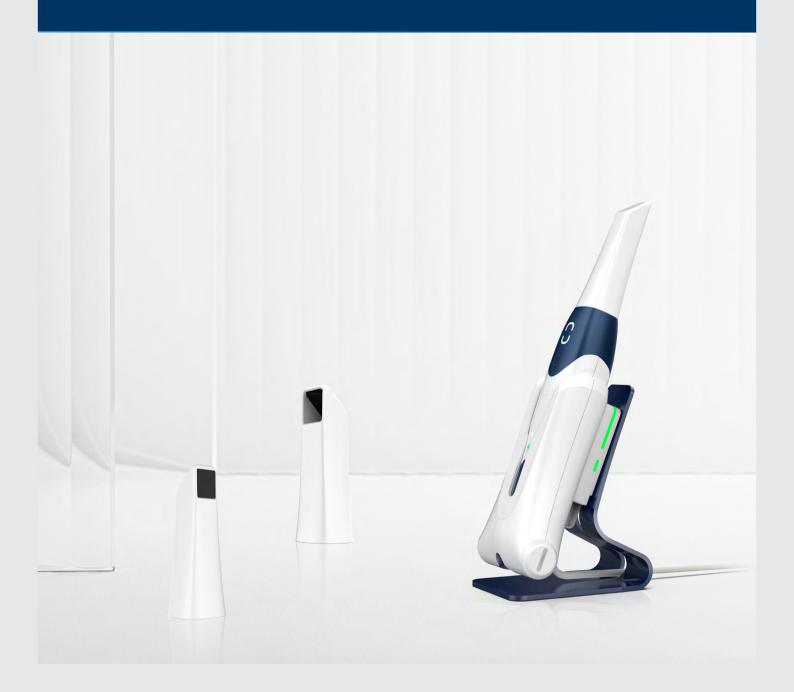

## **Innovation** Takes Flight

Introducing AS 200E, a wireless intraoral scanner that takes a quantum leap ahead of its competitions. With its meticulous design, all-day battery life, unrivaled experience, and vibrant eco-system, it's the ultimate intraoral scanner for the new and the pro.

#### Small in size, huge in potential

We have found a way to put all the cuttingedge technologies into an incredibly small form factor that is one of the smallest, lightest wireless intraoral scanners in market. The pen-grip styled scanner fits comfortably into dentist's hand and minimizes fatigue in prolonged procedures.

#### **Spare Battery**

AS 200E ships with batteries. When you went through extensive cases and need to change the battery, simply remove the spare battery from the charging station and replace.