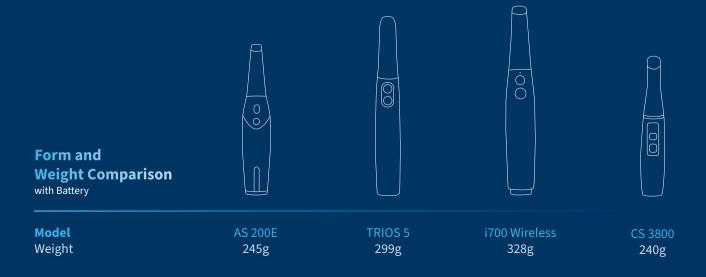

## Specifications

| Handpiece | Dimensions            | 248 x 48 x 37 mm    | Тір         | Size             | 22 x 18 mm (L)                |
|-----------|-----------------------|---------------------|-------------|------------------|-------------------------------|
|           | Weight                | 245g (with battery) |             |                  | 18 x 16 mm (S)                |
| Scanning  | Full-arch<br>Accuracy | 20 µm               |             | Autoclavable     | Up to 60 times<br>134°C 4mins |
|           | Field of View         | 16 x 14 mm (L)      | Dettern     | Scan Duration    | 120 min                       |
|           | Field of view         | 12 x 12 mm (S)      | Battery     | Charging         | Wireless                      |
|           | Capture Button        | Duo buttons         | Calibration | Calibration Free |                               |