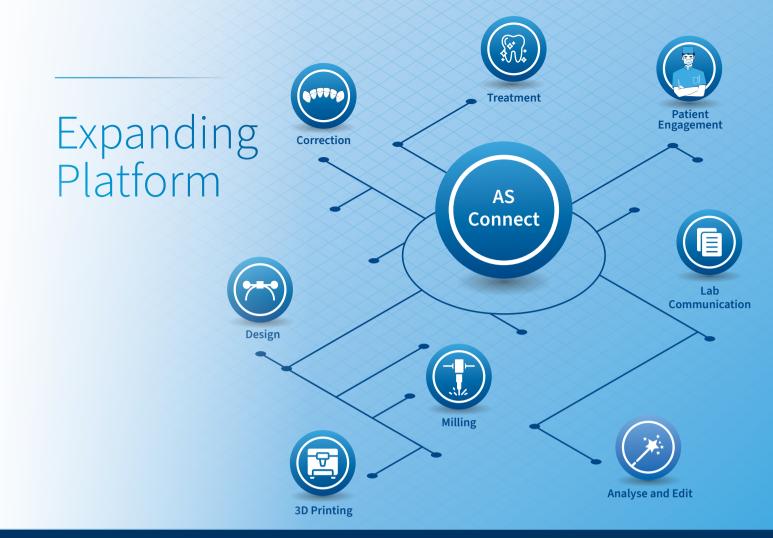

#### **Expanding Platform**

Future-proof eco-system Cloud storage Online 3D viewer

#### **Future-proof Eco-system**

The software platform from Alliedstar products set a new standard for the category. With functions including robust scan and edit tools, dashboard view, cloud storage, online review and more. It will truly maximize the potential of your clinical data and sets a new standard of collaboration between workflows.

We are rapidly expanding our collaboration with industry partners. More and more dental clinic, lab, and manufacturer are joining this vibrant community so you can realize the best potential.