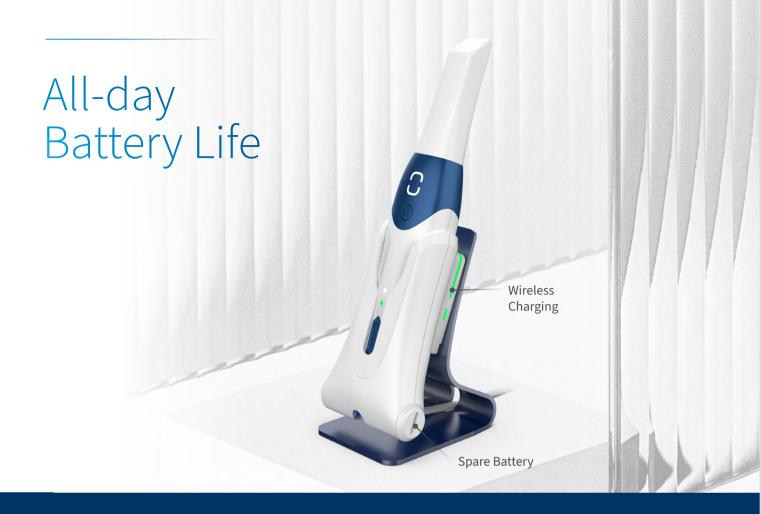

#### **Up to 2-Hours Continuous Scanning**

The AS 200E is extremely capable and power efficient. A single charge allows up to 2 hours continuous scanning, or the equivalent of 60 typical cases, so you can use for full day without the need to charge.

#### **Sleep Mode & Instant Wake**

To complement its immensely efficient energy consumption and extend stand-by time, AS 200E adopts rigorous power management strategies. The device goes to sleep in case of idleness, and instantly goes back on the minute you need it.

#### **Spare Battery**

AS 200E ships with batteries. When you went through extensive cases and need to change the battery, simply remove the spare battery from the charging station and replace.